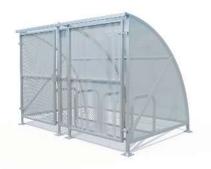

## **GATED ECO SHELTER**

## Product Name: 8 Bike Gated Eco Shelter

Product Code: USP/GS8/4HR

Size: 3100 mm Long x 2000 mm Wide x 2200 mm High

Description: Gated 8 Cycle Capacity Shelter Complete with 4 Hoop Sheffield toast rack and

side panels.

Everything you need for a secure Shelter

To order this product please telephone 0191 5343211 or email <u>sales@urbanfab.com</u>.

**Product Features** 

Fully galvanised steel frame

Fully galvanised steel gates featuring perforated galvanised sheeting for extra security along with a central infill section giving a sturdy structure

5 mm galvanised steel locking plates

Comes complete with Polycarbonate clear side and back panels

Price: £ 1882.80 plus Vat

Total Price including Vat £ 2259.36 LEAD TIME EX STOCK 4 TO 5 DAYS

**<u>Carriage: Free UK Mainland delivery</u>** (other destinations please telephone for a quote)