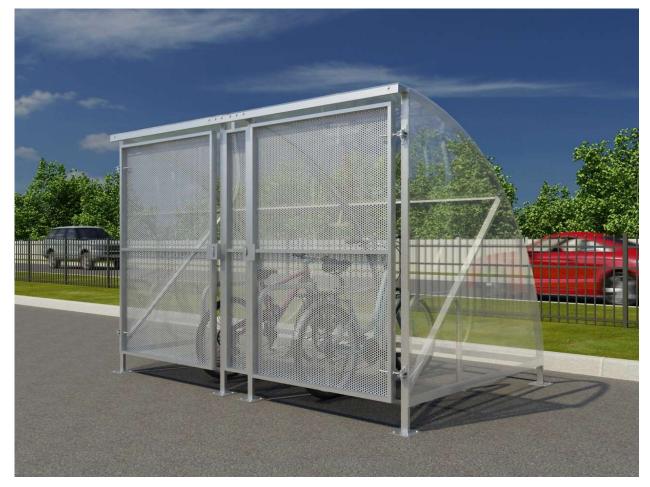

## Product Name: 8 Bike Gated Eco Shelter

Product Code: USP/GS8/4HR

Size: 3100 mm Long x 2000 mm Wide x 2200 mm High

Description: Gated 8 Cycle Capacity Shelter Complete with 4 Hoop Sheffield toast rack and

side panels.

Everything you need for a secure Shelter

To order this product please telephone 0191 5343211 or email <u>sales@urbanfab.com</u>.

**Product Features** 

Fully galvanised steel frame

Fully galvanised steel gates featuring perforated galvanised sheeting for extra security along with a central infill section giving a sturdy structure

5 mm galvanised steel locking plates

Comes complete with Polycarbonate clear side and back panels

Price: £ 1882.80 plus Vat

Total Price including Vat £ 2259.36 LEAD TIME EX STOCK 4 TO 5 DAYS

**<u>Carriage: Free UK Mainland delivery</u>** (other destinations please telephone for a quote)

Product information: The Cycle Shelters are made with a mild steel frame and are Plate Mounted Bolt down. The Eco Cycle Shelter is very easy to assemble and is delivered flat pack. The shelter is lightweight yet robust and being galvanised will give maximum protection from rust for many years. This is a full-size shelter and will take up to 10 adult cycles. The assembly is very straight forward. The shelters are available in Galvanised finish however if you want a Powder coated colour scheme this can be arranged. Any standard RAL colour,