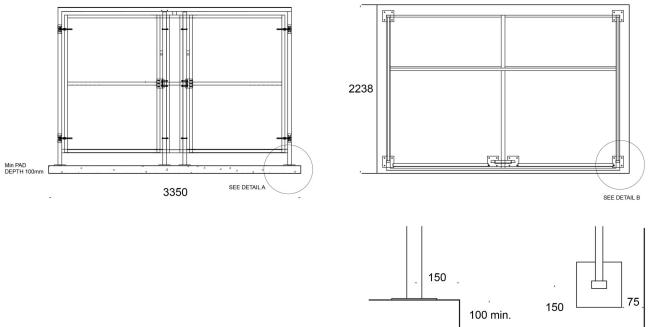

uote)



Product information: The Cycle Shelters are made with a mild steel frame and are Plate Mounted Bolt down. The Eco Cycle Shelter is very easy to assemble and is delivered flat pack. The shelter is lightweight yet robust and being galvanised will give maximum protection from rust for many years. This is a full-size shelter and will take up to 10 adult cycles. The assembly is very straight forward. The shelters are available in Galvanised finish however if you want a Powder coated colour scheme this can be arranged. Any standard RAL colour,

The Cycle Rack is manufactured with 50 mm diameter tube and is also fully galvanised to BS EN ISO 1461:1999. Complete with flanges for bolting directly to suitable ground surface. Easy to fit and supplied as a kit that is very easy to assemble.



DETAIL A DETAIL B 150

## [Type here]





## Product Code: USP/GS10/5HR

To order this product please telephone **0191 5343211** or email <u>sales@urbanfab.com</u>. We will need to know the delivery address including post code and how soon you want delivery. The shelter is manufactured in large sections however assembly is a straight forward two-person job.

Shield Green Trading Company Ltd t/a Urbanfab.com and Cycleshelters.co.uk Prospect Building, Shield Green Farm, Tritlington, Northumberland, NE61 3DX