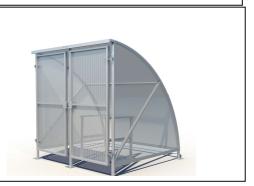

## **ECO CYCLE SHELTER RANGE**

Product Name: Eco Cycle Shelter and Rack

Product Code: USP/GES4/2HR

Size: 2050 mm Long x 2040 mm Wide x 2100 mm High

Description: <u>4 Cycle Capacity Shelter Complete with</u>

Sheffield toast rack and lockable gates and all panels

Price: £ 2134.50 plus Vat

Total Price including Vat £ 2561.40

LEAD TIME EX STOCK 7 TO 8 DAYS

Carriage: Free UK Mainland delivery (other destinations please telephone for a quote)

Product information: The Cycle Shelters are made with a mild steel frame and are Plate Mounted Bolt down. The Eco Cycle Shelter is very easy to assemble and is delivered flat pack. The shelter is lightweight yet robust and being galvanised will give maximum protection from rust for many years. This is a full size shelter and will take up to 10 adult cycles. The assembly is very straight forward. The shelters are available in Galvanised finish only however if you want a painted shelter, simply assemble the frame and paint it to the desired colour (leave it to dry) and then fit the sheeting. To hand paint a shelter will only take about 45 minutes.