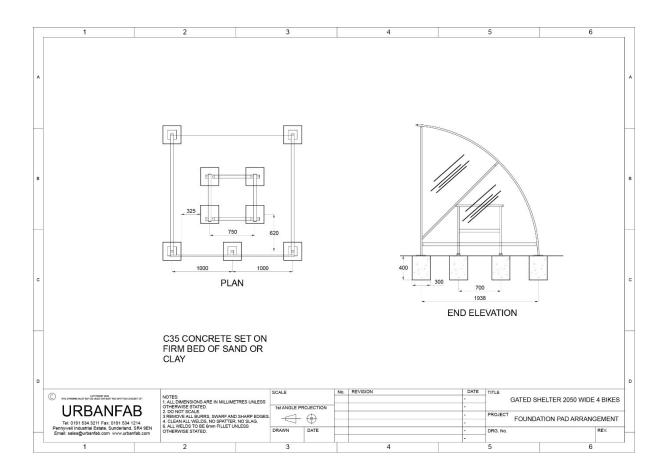

Product information: The Cycle Shelters are made with a mild steel frame and are Plate Mounted Bolt down. The Eco Cycle Shelter is very easy to assemble and is delivered flat pack. The shelter is lightweight yet robust and being galvanised will give maximum protection from rust for many years. This is a full size shelter and will take up to 10 adult cycles. The assembly is very straight forward. The shelters are available in Galvanised finish only however if you want a painted shelter, simply assemble the frame and paint it to the desired colour (leave it to dry) and then fit the sheeting. To hand paint a shelter will only take about 45 minutes.

The Cycle Rack is manufactured with 50 mm diameter tube and is also fully galvanised to BS EN ISO 1461:1999. Complete with flanges for bolting directly to suitable ground surface. Easy to fit and supplied as a full section so no assembly other than ground fixing.