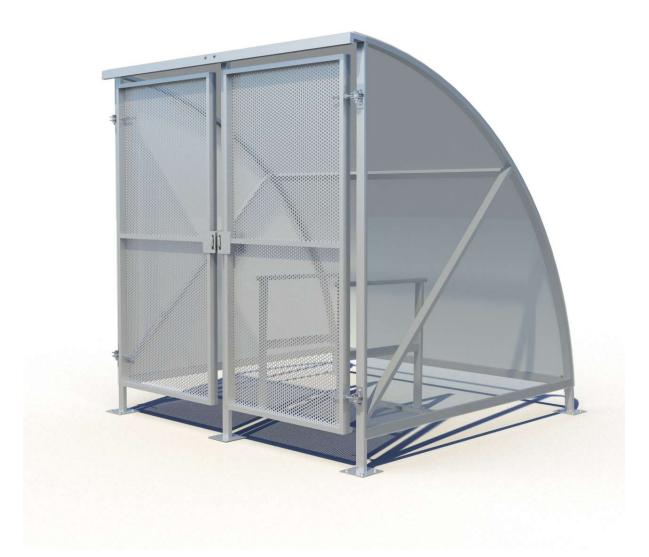

## **ECO CYCLE SHELTER RANGE**

Product Name: Eco Cycle Shelter and Rack

Product Code: USP/GES4/2HR

Size: 2050 mm Long x 2040 mm Wide x 2100 mm High

Description: <u>4 Cycle Capacity Shelter Complete with</u>

Sheffield toast rack and lockable gates and all panels

Price: £ 2134.50 plus Vat

Total Price including Vat £ 2561.40

LEAD TIME EX STOCK 7 TO 8 DAYS

Carriage: Free UK Mainland delivery (other destinations please telephone for a quote)

Product information: The Cycle Shelters are made with a mild steel frame and are Plate Mounted Bolt down. The Eco Cycle Shelter is very easy to assemble and is delivered flat pack. The shelter is lightweight yet robust and being galvanised will give maximum protection from rust for many years. This is a full size shelter and will take up to 10 adult cycles. The assembly is very straight forward. The shelters are available in Galvanised finish only however if you want a painted shelter, simply assemble the frame and paint it to the desired colour (leave it to dry) and then fit the sheeting. To hand paint a shelter will only take about 45 minutes.