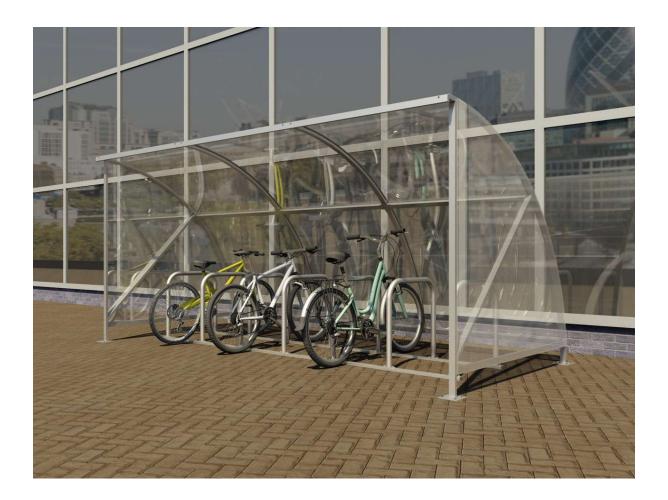

**ECO CYCLE SHELTER RANGE** 

**Product Name: Eco Cycle Shelter and Rack** 

**Product Code: USP/ES14/7HR** 

Size: 4550 mm Long x 2040 mm Wide x 2100 mm High

**Description:** 14 Cycle Capacity Shelter Complete with

Carriage: Free UK Mainland delivery (other destinations please telephone for a quote)

Product information: The Cycle Shelters are made with a mild steel frame and are Plate Mounted Bolt down. The Eco Cycle Shelter is very easy to assemble and is delivered flat pack. The shelter is lightweight yet robust and being galvanised will give maximum protection from rust for many years. This is a full size shelter and will take up to 14 adult cycles. The assembly is very straight forward. The shelters are available in Galvanised finish only however if you want a painted shelter, simply assemble the frame and paint it to the desired colour (leave it to dry) and then fit the sheeting. To hand paint a shelter will only take about 45 minutes.

The Cycle Rack is manufactured with 50 mm diameter tube and is also fully galvanised to BS EN ISO 1461:1999. Complete with flanges for bolting directly to suitable ground surface. Easy to fit and supplied as a full section so no assembly other than ground fixing.