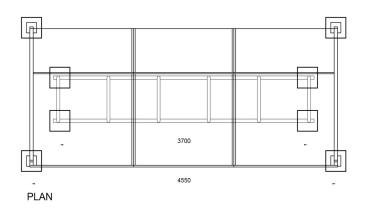

**Product Name: Eco Cycle Shelter and Rack** 

Product Code: USP/GS12/6HR

Size: 4550 mm Long x 2040 mm Wide x 2100 mm High

**Description:** 12 Cycle Capacity Shelter Complete with

Sheffield toast rack back panels, side panels

## **ECO CYCLE SHELTER RANGE**

Shelter above shown with 6 hoop rack

C35 CONCRETE SET ON FIRM BED OF SAND OR CLAY

C35 CONCRETE SET ON FIRM BED OF SAND OR CLAY

Shield Green Trading Company Ltd, T/A Urbanfab.com and Cycleshelters.com Prospect House, Shield Green Farm, Tritlington, Northumberland, NE61 3DX