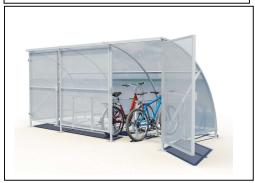

**Product Name: Eco Cycle Shelter and Rack** 

Product Code: USP/GS12/6HR

Size: 4550 mm Long x 2040 mm Wide x 2100 mm High

**Description:** 12 Cycle Capacity Shelter Complete with

Sheffield toast rack back panels, side panels

2 gates and central infill section

Price: £ 3348.00 plus Vat

**Total Price including Vat £ 4017.60** 

**LEAD TIME EX STOCK 5 TO 6 DAYS** 

<u>Carriage: Free UK Mainland delivery</u> (other destinations please telephone for a quote)

Product information: The Cycle Shelters are made with a mild steel frame and are Plate Mounted Bolt down. The Eco Cycle Shelter is very easy to assemble and is delivered flat pack. The shelter is lightweight yet robust and being galvanised will give maximum protection from rust for many years. This is a full size shelter and will take up to 12 adult cycles. The assembly is very straight forward. The shelters are available in Galvanised finish only however if you want a painted shelter, simply assemble the frame and paint it to the desired colour (leave it to dry) and then fit the sheeting. To hand paint a shelter will only take about 45 minutes.

The Gates are supplied fully built up ready for bolting to Hinges that are already in position

The Cycle Rack is manufactured with 50mm RHS section and is also fully galvanised to BS EN ISO 1461:1999. Complete with flanges for bolting directly to suitable ground surface. Easy to fit and supplied as s self assembly unit, very simple to build up.