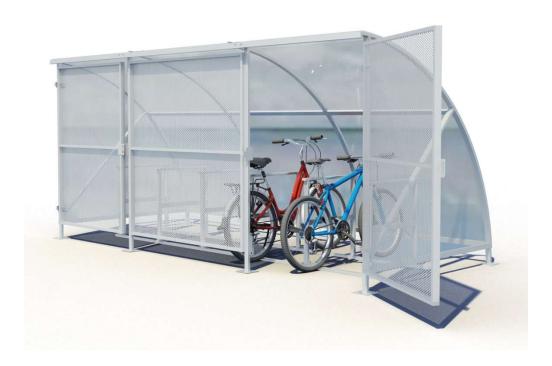

**Product Name: Eco Cycle Shelter and Rack** 

Product Code: USP/GS12/6HR

Size: 4550 mm Long x 2040 mm Wide x 2100 mm High

**Description:** 12 Cycle Capacity Shelter Complete with

Sheffield toast rack back panels, side panels

Product information: The Cycle Shelters are made with a mild steel frame and are Plate Mounted Bolt down. The Eco Cycle Shelter is very easy to assemble and is delivered flat pack. The shelter is lightweight yet robust and being galvanised will give maximum protection from rust for many years. This is a full size shelter and will take up to 12 adult cycles. The assembly is very straight forward. The shelters are available in Galvanised finish only however if you want a painted shelter, simply assemble the frame and paint it to the desired colour (leave it to dry) and then fit the sheeting. To hand paint a shelter will only take about 45 minutes.

## **ECO CYCLE SHELTER RANGE**

Shelter above shown with 6 hoop rack

C35 CONCRETE SET ON FIRM BED OF SAND OR CLAY

C35 CONCRETE SET ON FIRM BED OF SAND OR CLAY

Shield Green Trading Company Ltd, T/A Urbanfab.com and Cycleshelters.com Prospect House, Shield Green Farm, Tritlington, Northumberland, NE61 3DX